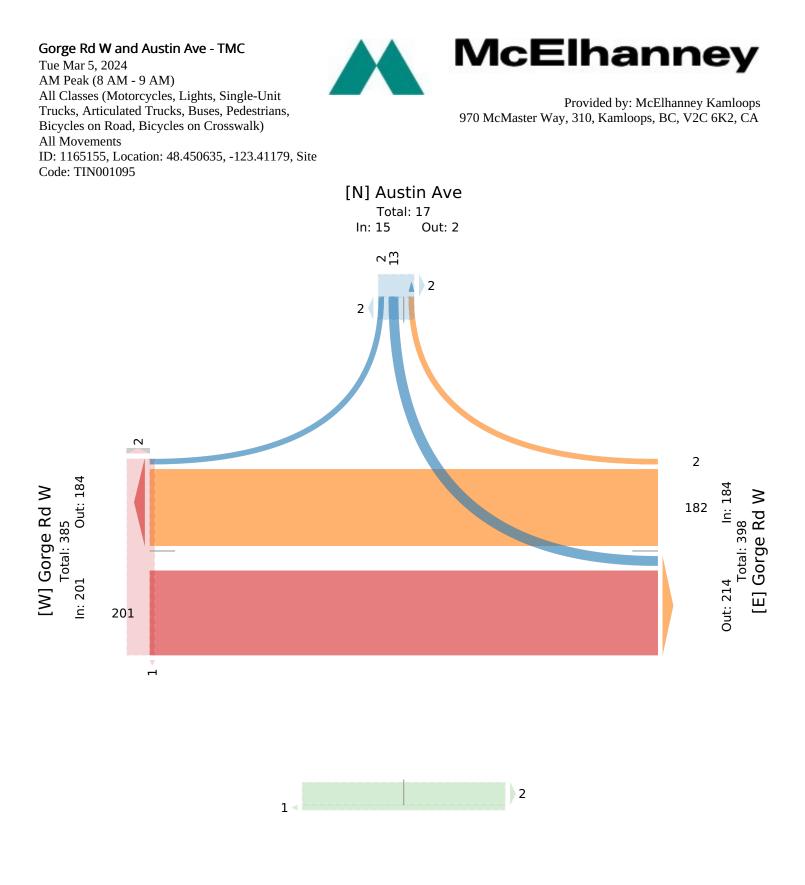

# Gorge Rd W and Austin Ave - TMC

Tue Mar 5, 2024 AM Peak (8 AM - 9 AM) All Classes (Motorcycles, Lights, Single-Unit Trucks, Articulated Trucks, Buses, Pedestrians, Bicycles on Road, Bicycles on Crosswalk) All Movements ID: 1165155, Location: 48.450635, -123.41179, Site Code: TIN001095

McElhanney

Provided by: McElhanney Kamloops 970 McMaster Way, 310, Kamloops, BC, V2C 6K2, CA

| Leg                     | Gorg        | ge Rd W |    |       |      | Gorge Ro | l W   |    |       |      | Sidewalk  | Only  | Austin A | ve    |    |       |      |       |
|-------------------------|-------------|---------|----|-------|------|----------|-------|----|-------|------|-----------|-------|----------|-------|----|-------|------|-------|
| Direction               | Eastl       | oound   |    |       |      | Westboui | nd    |    |       |      | Northbour | nd    | Southbou | ind   |    |       |      |       |
| Time                    | L           | Т       | U  | Арр   | Ped* | Т        | R     | U  | Арр   | Ped* | Арр       | Ped*  | L        | R     | U  | Арр   | Ped* | Int   |
| 2024-03-05 8:00AM       | 10          | 62      | 0  | 62    | 2    | 39       | 0     | 0  | 39    | 0    | 0         | 1     | 3        | 0     | 0  | 3     | 2    | 104   |
| 8:15AM                  | 1 0         | 42      | 0  | 42    | 0    | 49       | 0     | 0  | 49    | 0    | 0         | 1     | 3        | 1     | 0  | 4     | 1    | 95    |
| 8:30AM                  | 1 0         | 48      | 0  | 48    | 0    | 49       | 0     | 0  | 49    | 0    | 0         | 0     | 2        | 0     | 0  | 2     | 1    | 99    |
| 8:45AM                  | 10          | 49      | 0  | 49    | 1    | 45       | 2     | 0  | 47    | 0    | 0         | 1     | 5        | 1     | 0  | 6     | 0    | 102   |
| Tota                    | <b>l</b> 0  | 201     | 0  | 201   | 3    | 182      | 2     | 0  | 184   | 0    | 0         | 3     | 13       | 2     | 0  | 15    | 4    | 400   |
| % Approach              | <b>1</b> 0% | 100%    | 0% | -     | -    | 98.9%    | 1.1%  | 0% | -     | -    | -         | -     | 86.7%    | 13.3% | 0% | -     | -    | -     |
| % Tota                  | <b>I</b> 0% | 50.3%   | 0% | 50.3% | -    | 45.5%    | 0.5%  | 0% | 46.0% | -    | 0%        | -     | 3.3%     | 0.5%  | 0% | 3.8%  | -    | -     |
| PHI                     | - 7         | 0.810   | -  | 0.810 | -    | 0.923    | 0.250 | -  | 0.934 | -    | -         | -     | 0.650    | 0.500 | -  | 0.625 | -    | 0.959 |
| Motorcycles             | <b>5</b> 0  | 0       | 0  | 0     | -    | 0        | 0     | 0  | 0     | -    | 0         | -     | 0        | 0     | 0  | 0     | -    | 0     |
| % Motorcycles           | <b>6</b> 0% | 0%      | 0% | 0%    | -    | 0%       | 0%    | 0% | 0%    | -    | -         | -     | 0%       | 0%    | 0% | 0%    | -    | 0%    |
| Lights                  | <b>i</b> 0  | 196     | 0  | 196   | -    | 167      | 2     | 0  | 169   | -    | 0         | -     | 13       | 1     | 0  | 14    | -    | 379   |
| % Lights                | <b>0%</b>   | 97.5%   | 0% | 97.5% | -    | 91.8%    | 100%  | 0% | 91.8% | -    | -         | -     | 100%     | 50.0% | 0% | 93.3% | -    | 94.8% |
| Single-Unit Trucks      | 0           | 0       | 0  | 0     | -    | 5        | 0     | 0  | 5     | -    | 0         | -     | 0        | 1     | 0  | 1     | -    | 6     |
| % Single-Unit Trucks    | 0%          | 0%      | 0% | 0%    | -    | 2.7%     | 0%    | 0% | 2.7%  | -    | -         | -     | 0%       | 50.0% | 0% | 6.7%  | -    | 1.5%  |
| Articulated Trucks      | . 0         | 0       | 0  | 0     | -    | 2        | 0     | 0  | 2     | -    | 0         | -     | 0        | 0     | 0  | 0     | -    | 2     |
| % Articulated Trucks    | 0%          | 0%      | 0% | 0%    | -    | 1.1%     | 0%    | 0% | 1.1%  | -    | -         | -     | 0%       | 0%    | 0% | 0%    | -    | 0.5%  |
| Buses                   | <b>5</b> 0  | 5       | 0  | 5     | -    | 7        | 0     | 0  | 7     | -    | 0         | -     | 0        | 0     | 0  | 0     | -    | 12    |
| % Buses                 | <b>6</b> 0% | 2.5%    | 0% | 2.5%  | -    | 3.8%     | 0%    | 0% | 3.8%  | -    | -         | -     | 0%       | 0%    | 0% | 0%    | -    | 3.0%  |
| Bicycles on Road        | <b>I</b> 0  | 0       | 0  | 0     | -    | 1        | 0     | 0  | 1     | -    | 0         | -     | 0        | 0     | 0  | 0     | -    | 1     |
| % Bicycles on Road      | l 0%        | 0%      | 0% | 0%    | -    | 0.5%     | 0%    | 0% | 0.5%  | -    | -         | -     | 0%       | 0%    | 0% | 0%    | -    | 0.3%  |
| Pedestrians             | 5 -         | -       | -  | -     | 3    | -        | -     | -  | -     | 0    | -         | 1     | -        | -     | -  | -     | 4    |       |
| % Pedestrians           | - 6         | -       | -  | -     | 100% | -        | -     | -  | -     | -    | -         | 33.3% | -        | -     | -  | -     | 100% | -     |
| Bicycles on Crosswall   | - x         | -       | -  | -     | 0    | -        | -     | -  | -     | 0    | -         | 2     | -        | -     | -  | -     | 0    |       |
| % Bicycles on Crosswalł | - x         | -       | -  | -     | 0%   | -        | -     | -  | -     | -    | -         | 66.7% | -        | -     | -  | -     | 0%   | -     |

\*Pedestrians and Bicycles on Crosswalk. L: Left, R: Right, T: Thru, U: U-Turn

[S] Sidewalk Only