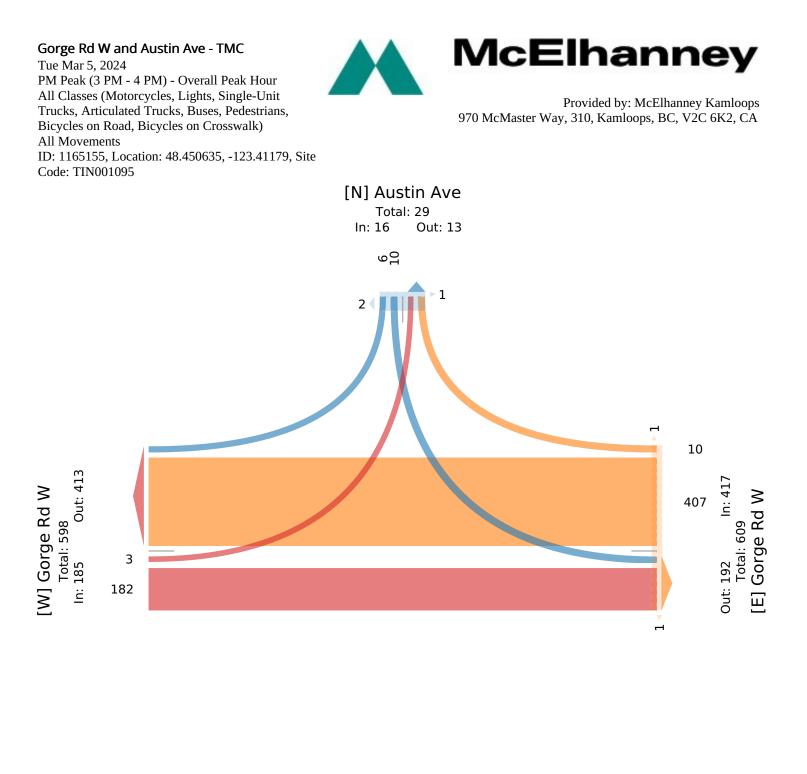

## Gorge Rd W and Austin Ave - TMC

Tue Mar 5, 2024

PM Peak (3 PM - 4 PM) - Overall Peak Hour All Classes (Motorcycles, Lights, Single-Unit Trucks, Articulated Trucks, Buses, Pedestrians, Bicycles on Road, Bicycles on Crosswalk) All Movements ID: 1165155, Location: 48.450635, -123.41179,

ID: 1165155, Location: 48.450635, -123. Site Code: TIN001095

Provided by: McElhanney Kamloops 970 McMaster Way, 310, Kamloops, BC, V2C 6K2, CA

| Leg                     | Gorge F | Rd W  |    |       |      | Gorge R | d W   |    |       |      | Sidewalk | Only  | Austin A | ve    |    |       |      |       |
|-------------------------|---------|-------|----|-------|------|---------|-------|----|-------|------|----------|-------|----------|-------|----|-------|------|-------|
| Direction               | Eastbou | nd    |    |       |      | Westbou | nd    |    |       |      | Northbou | ınd   | Southbou | nd    |    |       |      |       |
| Time                    | L       | Т     | U  | Арр   | Ped* | Т       | R     | U  | Арр   | Ped* | Арр      | Ped*  | L        | R     | U  | Арр   | Ped* | Int   |
| 2024-03-05 3:00PM       | 0       | 52    | 0  | 52    | 0    | 95      | 1     | 0  | 96    | 0    | 0        | 3     | 4        | 3     | 0  | 7     | 1    | 155   |
| 3:15PM                  | 0       | 52    | 0  | 52    | 0    | 97      | 2     | 0  | 99    | 1    | 0        | 0     | 1        | 2     | 0  | 3     | 0    | 154   |
| 3:30PM                  | 1       | 41    | 0  | 42    | 0    | 108     | 6     | 0  | 114   | 1    | 0        | 2     | 5        | 0     | 0  | 5     | 1    | 161   |
| 3:45PM                  | 2       | 37    | 0  | 39    | 0    | 107     | 1     | 0  | 108   | 0    | 0        | 1     | 0        | 1     | 0  | 1     | 1    | 148   |
| Total                   | 3       | 182   | 0  | 185   | 0    | 407     | 10    | 0  | 417   | 2    | 0        | 6     | 10       | 6     | 0  | 16    | 3    | 618   |
| % Approach              | 1.6%    | 98.4% | 0% | -     | -    | 97.6%   | 2.4%  | 0% | -     | -    | -        | -     | 62.5%    | 37.5% | 0% | -     | -    | -     |
| % Total                 | 0.5%    | 29.4% | 0% | 29.9% | -    | 65.9%   | 1.6%  | 0% | 67.5% | -    | 0%       | -     | 1.6%     | 1.0%  | 0% | 2.6%  | -    | -     |
| PHF                     | 0.375   | 0.875 | -  | 0.889 | -    | 0.942   | 0.417 | -  | 0.914 | -    | -        | -     | 0.500    | 0.500 | -  | 0.571 | -    | 0.960 |
| Motorcycles             | 0       | 0     | 0  | 0     | -    | 2       | 0     | 0  | 2     | -    | 0        | -     | 0        | 0     | 0  | 0     | -    | 2     |
| % Motorcycles           | 0%      | 0%    | 0% | 0%    | -    | 0.5%    | 0%    | 0% | 0.5%  | -    | -        | -     | 0%       | 0%    | 0% | 0%    | -    | 0.3%  |
| Lights                  | 3       | 176   | 0  | 179   | -    | 392     | 10    | 0  | 402   | -    | 0        | -     | 10       | 6     | 0  | 16    | -    | 597   |
| % Lights                | 100%    | 96.7% | 0% | 96.8% | -    | 96.3%   | 100%  | 0% | 96.4% | -    | -        | -     | 100%     | 100%  | 0% | 100%  | -    | 96.6% |
| Single-Unit Trucks      | 0       | 0     | 0  | 0     | -    | 4       | 0     | 0  | 4     | -    | 0        | -     | 0        | 0     | 0  | 0     | -    | 4     |
| % Single-Unit Trucks    | 0%      | 0%    | 0% | 0%    | -    | 1.0%    | 0%    | 0% | 1.0%  | -    | -        | -     | 0%       | 0%    | 0% | 0%    | -    | 0.6%  |
| Articulated Trucks      | 0       | 0     | 0  | 0     | -    | 1       | 0     | 0  | 1     | -    | 0        | -     | 0        | 0     | 0  | 0     | -    | 1     |
| % Articulated Trucks    | 0%      | 0%    | 0% | 0%    | -    | 0.2%    | 0%    | 0% | 0.2%  | -    | -        | -     | 0%       | 0%    | 0% | 0%    | -    | 0.2%  |
| Buses                   | 0       | 6     | 0  | 6     | -    | 8       | 0     | 0  | 8     | -    | 0        | -     | 0        | 0     | 0  | 0     | -    | 14    |
| % Buses                 | 0%      | 3.3%  | 0% | 3.2%  | -    | 2.0%    | 0%    | 0% | 1.9%  | -    | -        | -     | 0%       | 0%    | 0% | 0%    | -    | 2.3%  |
| Bicycles on Road        | 0       | 0     | 0  | 0     | -    | 0       | 0     | 0  | 0     | -    | 0        | -     | 0        | 0     | 0  | 0     | -    | 0     |
| % Bicycles on Road      | 0%      | 0%    | 0% | 0%    | -    | 0%      | 0%    | 0% | 0%    | -    | -        | -     | 0%       | 0%    | 0% | 0%    | -    | 0%    |
| Pedestrians             | -       | -     | -  | -     | 0    | -       | -     | -  | -     | 2    | -        | 1     | -        | -     | -  | -     | 3    |       |
| % Pedestrians           | -       | -     | -  | -     | -    | -       | -     | -  | -     | 100% | -        | 16.7% | -        | -     | -  | -     | 100% | -     |
| Bicycles on Crosswalk   | -       | -     | -  | -     | 0    | -       | -     | -  | -     | 0    | -        | 5     | -        | -     | -  | -     | 0    |       |
| % Bicycles on Crosswalk | -       | -     | -  | -     | -    | -       | -     | -  | -     | 0%   | -        | 83.3% | -        | -     | -  | -     | 0%   | -     |

\*Pedestrians and Bicycles on Crosswalk. L: Left, R: Right, T: Thru, U: U-Turn

[S] Sidewalk Only