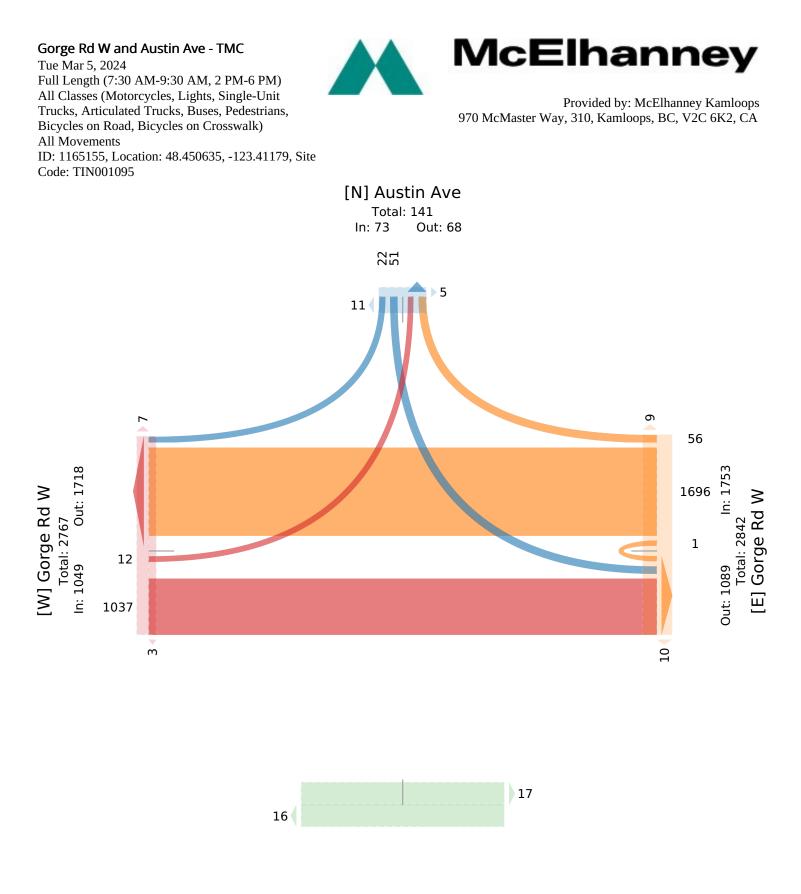

## Gorge Rd W and Austin Ave - TMC

Tue Mar 5, 2024 Full Length (7:30 AM-9:30 AM, 2 PM-6 PM) All Classes (Motorcycles, Lights, Single-Unit Trucks, Articulated Trucks, Buses, Pedestrians, Bicycles on Road, Bicycles on Crosswalk) All Movements ID: 1165155, Location: 48.450635, -123.41179,

Site Code: TIN001095

McElhanney

Provided by: McElhanney Kamloops 970 McMaster Way, 310, Kamloops, BC, V2C 6K2, CA

| Leg      |                        | Gorge I | Rd W  |    |       |       | Gorge R | d W  |      |           |       | Sidewall | k Only | Austin A | ve    |     |       |      |       |
|----------|------------------------|---------|-------|----|-------|-------|---------|------|------|-----------|-------|----------|--------|----------|-------|-----|-------|------|-------|
| Directio | 1                      | Eastbou | ınd   |    |       |       | Westbou | nd   |      |           |       | Northbo  | und    | Southbou | ınd   |     |       |      |       |
| Time     |                        | L       | Т     | U  | Арр   | Ped*  | Т       | R    | U    | Арр       | Ped*  | Арр      | Ped*   | L        | R     | U   | Арр   | Ped* | Int   |
|          | 2024-03-05 7:30AM      | 0       | 54    | 0  | 54    | 0     | 30      | 0    | 0    | 30        | 1     | 0        | 4      | 4        | 1     | 0   | 5     | 0    | 89    |
|          | 7:45AM                 | 0       | 47    | 0  | 47    | 0     | 36      | 0    | 0    | 36        | 2     | 0        | 0      | 1        | 0     | 0   | 1     | 0    | 84    |
|          | Hourly Total           | 0       | 101   | 0  | 101   | 0     | 66      | 0    | 0    | 66        | 3     | 0        | 4      | 5        | 1     | 0   | 6     | 0    | 173   |
|          | 8:00AM                 | 0       | 62    | 0  | 62    | 2     | 39      | 0    | 0    | 39        | 0     | 0        | 1      | 3        | 0     | 0   | 3     | 2    | 104   |
|          | 8:15AM                 | 0       | 42    | 0  | 42    | 0     | 49      | 0    | 0    | 49        | 0     | 0        | 1      | 3        | 1     | 0   | 4     | 1    | 95    |
|          | 8:30AM                 | 0       | 48    | 0  | 48    | 0     | 49      | 0    | 0    | 49        | 0     | 0        | 0      | 2        | 0     | 0   | 2     | 1    | 99    |
|          | 8:45AM                 | 0       | 49    | 0  | 49    | 1     | 45      | 2    | 0    | 47        | 0     | 0        | 1      | 5        | 1     | 0   | 6     | 0    | 102   |
|          | Hourly Total           | 0       | 201   | 0  | 201   | 3     | 182     | 2    | 0    | 184       | 0     | 0        | 3      | 13       | 2     | 0   | 15    | 4    | 400   |
|          | 9:00AM                 | 0       | 47    | 0  | 47    | 0     | 44      | 2    | 0    | 46        | 0     | 0        | 1      | 1        | 0     | 0   | 1     | 0    | 94    |
|          | 9:15AM                 | 0       | 35    | 0  | 35    | 2     | 25      | 0    | 1    | 26        | 1     | 0        | 0      | 4        | 3     | 0   | 7     | 0    | 68    |
|          | Hourly Total           | 0       | 82    | 0  | 82    | 2     | 69      | 2    | 1    | 72        | 1     | 0        | 1      | 5        | 3     | 0   | 8     | 0    | 162   |
|          | 2:00PM                 | 1       | 53    | 0  | 54    | 0     | 75      | 3    | 0    | 78        | 1     | 0        | 0      |          | 1     | 0   | 4     | 0    | 136   |
|          | 2:15PM                 | 2       | 38    | 0  | 40    | 0     | 60      | 1    | 0    | 61        | 0     | 0        | 4      |          | 3     | 0   | 4     | 0    | 105   |
|          | 2:30PM                 | 0       | 43    | 0  | 43    | 0     | 64      | 3    | 0    | 67        | 0     | 0        |        |          | 1     | 0   | 5     | 0    | 115   |
|          | 2:30PM<br>2:45PM       | 3       | 43    | 0  | 45    | 1     | 72      | 5    | 0    | 77        | 1     | 0        | 2      |          | 0     | 0   | 1     | 0    | 113   |
|          |                        | 6       | 177   | 0  | 183   | 1     | 271     | 12   | 0    | 283       | 2     | 0        | 6      |          | 5     | 0   | 14    | 0    | 480   |
|          | Hourly Total<br>3:00PM | 0       | 52    | 0  | 52    | 0     | 95      | 12   | 0    | 263<br>96 | 0     | 0        | 3      |          | 3     | 0   | 14    | 1    | 460   |
| <u> </u> |                        | 0       | 52    | 0  | 52    | 0     | 93      | 2    | 0    | 90<br>99  |       | 0        |        |          | 2     | 0   | 3     | 1    | 155   |
|          | 3:15PM<br>3:30PM       |         |       |    |       | 0     |         |      |      |           | 1     |          | 0      |          |       |     | 5     | 0    | 154   |
|          |                        | 1       | 41    | 0  | 42    |       | 108     | 6    | 0    | 114       | 1     | 0        | 2      |          | 0     | 0   |       | 1    |       |
|          | 3:45PM                 | 2       | 37    | 0  | 39    | 0     | 107     | 1    | 0    | 108       | 0     | 0        | 1      | 0        | 1     | 0   | 1     | 1    | 148   |
|          | Hourly Total           | 3       | 182   | 0  | 185   | 0     | 407     | 10   | 0    | 417       | 2     | 0        | 6      |          | 6     | 0   | 16    | 3    | 618   |
|          | 4:00PM                 | 0       | 42    | 0  | 42    | 0     | 93      | 7    | 0    | 100       | 0     | 0        | 3      |          | 0     | 0   | 2     | 0    | 144   |
|          | 4:15PM                 | 0       | 40    | 0  | 40    | 0     | 109     | 7    | 0    | 116       | 0     | 0        | 2      |          | 2     | 0   | 5     | 0    | 161   |
|          | 4:30PM                 | 0       | 38    | 0  | 38    | 2     | 89      | 4    | 0    | 93        | 1     | 0        | 2      |          | 0     | 0   | 0     | 1    | 131   |
|          | 4:45PM                 | 0       | 37    | 0  | 37    | 0     | 108     | 3    | 0    | 111       | 5     | 0        | 2      |          | 0     | 0   | 2     | 3    | 150   |
|          | Hourly Total           | 0       | 157   | 0  | 157   | 2     | 399     | 21   | 0    | 420       | 6     | 0        | 9      |          | 2     | 0   | 9     | 4    | 586   |
|          | 5:00PM                 | 0       | 38    | 0  | 38    | 0     | 75      | 1    | 0    | 76        | 3     | 0        | 1      | 0        | 1     | 0   | 1     | 1    | 115   |
|          | 5:15PM                 | 1       | 41    | 0  | 42    | 1     | 95      | 6    | 0    | 101       | 2     | 0        | 1      | 2        | 1     | 0   | 3     | 3    | 146   |
|          | 5:30PM                 | 1       | 27    | 0  | 28    | 0     | 72      | 2    | 0    | 74        | 0     | 0        | 1      | 0        | 0     | 0   | 0     | 1    | 102   |
|          | 5:45PM                 | 1       | 31    | 0  | 32    | 1     | 60      | 0    | 0    | 60        | 0     | 0        | 1      | 0        | 1     | 0   | 1     | 0    | 93    |
|          | Hourly Total           | 3       | 137   | 0  | 140   | 2     | 302     | 9    | 0    | 311       | 5     | 0        | 4      | 2        | 3     | 0   | 5     | 5    | 456   |
|          | Total                  | 12      | 1037  | 0  | 1049  | 10    | 1696    | 56   | 1    | 1753      | 19    | 0        | 33     | 51       | 22    | 0   | 73    | 16   | 2875  |
|          | % Approach             | 1.1%    | 98.9% | 0% | -     | -     | 96.7%   | 3.2% | 0.1% | -         | -     | -        | -      | 69.9%    | 30.1% | 0%  | -     | -    | -     |
|          | % Total                | 0.4%    | 36.1% | 0% | 36.5% | -     | 59.0%   | 1.9% | 0%   | 61.0%     | -     | 0%       | -      | 1.8%     | 0.8%  | 0%  | 2.5%  | -    | -     |
|          | Motorcycles            | 0       | 4     | 0  | 4     | -     | 5       | 0    | 0    | 5         | -     | 0        | -      | 0        | 0     | 0   | 0     | -    | 9     |
|          | % Motorcycles          | 0%      | 0.4%  | 0% | 0.4%  | -     | 0.3%    | 0%   | 0%   | 0.3%      | -     | -        | -      | 0%       | 0%    | 0%  | 0%    | -    | 0.3%  |
|          | Lights                 | 12      | 998   | 0  | 1010  | -     | 1629    | 56   | 1    | 1686      | -     | 0        | -      | 49       | 21    | 0   | 70    | -    | 2766  |
| <u> </u> | % Lights               | 100%    | 96.2% | 0% |       | -     | 96.0%   | 100% | 100% | 96.2%     | -     | -        | -      | 96.1%    | 95.5% | 0%  | 95.9% | -    | 96.2% |
| <u> </u> | Single-Unit Trucks     | 0       | 7     |    | 7     | -     | 26      | 0    | 0    | 26        | -     | 0        | -      | 2        | 1     | 0   | 3     | -    | 36    |
|          | % Single-Unit Trucks   | 0%      | 0.7%  |    | 0.7%  | -     | 1.5%    | 0%   | 0%   | 1.5%      | -     | -        | -      | 3.9%     | 4.5%  |     | 4.1%  | -    | 1.3%  |
|          | Articulated Trucks     | 0,0     | 0.770 |    | 0.770 | -     | 5       | 0,0  | 0,0  | 5         | -     | 0        | -      | 0        | 0     |     | 0     |      | 5     |
| <u> </u> | % Articulated Trucks   | 0%      | 0%    |    | 0%    |       | 0.3%    | 0%   | 0%   | 0.3%      | -     | -        | -      | 0%       | 0%    |     | 0%    |      | 0.2%  |
|          | Buses                  | 070     | 28    |    | 28    |       | 30      | 0/0  | 0/0  | 30        |       | 0        |        | 0/0      | 0/0   | 0/0 | 0/0   |      | 58    |
|          | % Buses                | 0%      | 2.7%  |    | 2.7%  |       | 1.8%    | 0%   | 0%   | 1.7%      |       | -        |        | 0%       | 0%    |     | 0%    | -    | 2.0%  |
|          | Bicycles on Road       | 078     | 2.770 |    | 2.770 | -     | 1.070   | 078  | 078  | 1.770     | -     | 0        | -      | 070      | 078   | 070 | 078   | -    | 2.070 |
|          | -                      | 0%      | 0%    |    | 0%    | -     |         |      | 0%   | 0.1%      | -     |          | -      |          | 0%    |     |       | -    | 0%    |
|          | % Bicycles on Road     | -       |       |    |       | 10    | 0.1%    | 0%   |      |           | - 10  | -        | -      | 0%       |       |     | 0%    | -    | 0%    |
|          | Pedestrians            | -       |       | -  | -     | 1000/ | -       | -    | -    | -         | 1000/ | -        | 9      | -        | -     | -   | -     | 15   |       |
|          | % Pedestrians          | -       | -     | -  | -     | 100%  | -       | -    | -    |           | 100%  | -        | 27.3%  | -        | -     | -   |       |      | -     |
|          | Bicycles on Crosswalk  | -       | -     |    | -     | 0     | -       | -    | -    | -         | 0     | -        | 24     | -        | -     | -   | -     | 1    |       |
| % E      | Sicycles on Crosswalk  | -       | -     | -  | -     | 0%    | -       | -    | -    | -         | 0%    | -        | 72.7%  | -        | -     | -   | -     | 6.3% | -     |

\*Pedestrians and Bicycles on Crosswalk. L: Left, R: Right, T: Thru, U: U-Turn

[S] Sidewalk Only